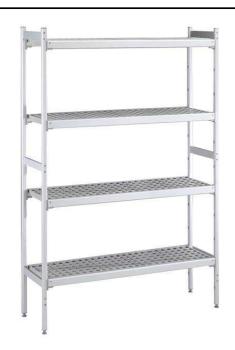

# Stainless Steel Preparation 373x1960 mm Aluminum Linear Units

| TEM #   |  |
|---------|--|
| MODEL # |  |
| NAME #  |  |
| SIS #   |  |
| AIA#    |  |

137023 (ALS1960)

Linear Shelving Set with aluminium side uprights and 4 polyethylene louvered shelves, 373x1960 mm

### Item No.

For linear installation. 4-level shelving set with louvered sectional polyethylene shelves (depth=373mm). Aluminium (20 micron) side uprights (height=1700mm). Adjustable feet

#### Construction

- Uprights and shelf frames constructed entirely in anodized aluminium (20 micron).
- Shelves made by section of polyethylene tablets.
- Sectional polyethylene shelves are dishwasher safe.
- 8 tiers.