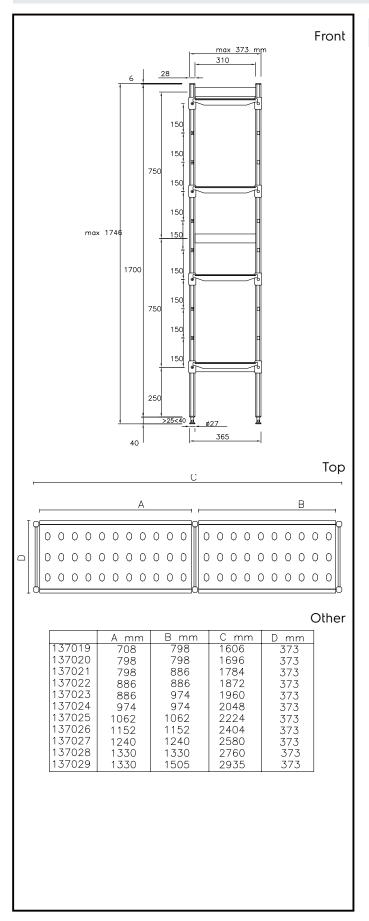

### Item No.

For linear installation. 4-level shelving set with louvered sectional polyethylene shelves (depth=373mm). Aluminium (20 micron) side uprights (height=1700mm). Adjustable feet

#### Construction

- Uprights and shelf frames constructed entirely in anodized aluminium (20 micron).
- Shelves made by section of polyethylene tablets.
- Sectional polyethylene shelves are dishwasher safe.
- 8 tiers.

## **Key Information:**

Uprights

137023 (ALS1960)3External dimensions, Width:1960 mmExternal dimensions, Depth:373 mmExternal dimensions, Height:1700 mmMax loading weight:840;880 kgNet weight:34 kg

Stainless Steel Preparation 373x1960 mm Aluminum Linear Units